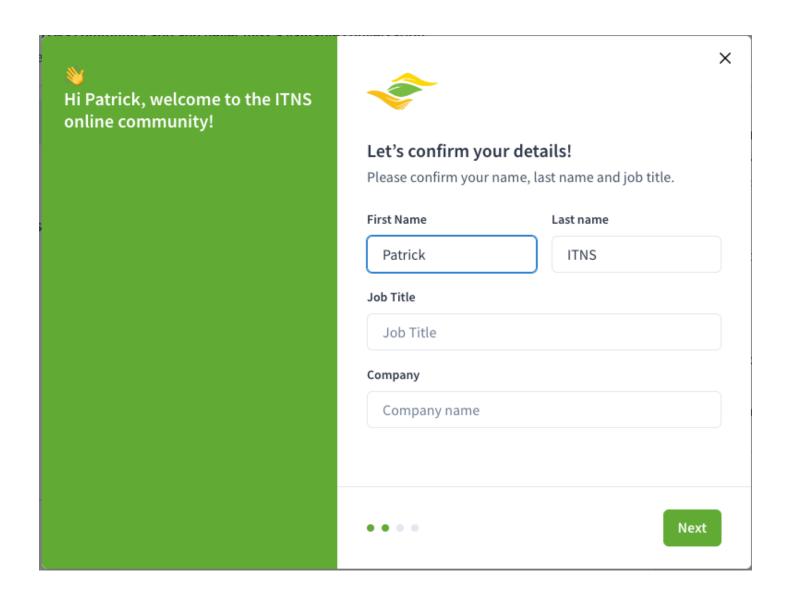

# pat@tradewing.com Set a Password \*\*\*\*\*\*\*\* Login

3. Next, you will need to read & accept the Community Code of Conduct.

4. Next, you will be asked to confirm your account details including first name, last name, job title, and company.