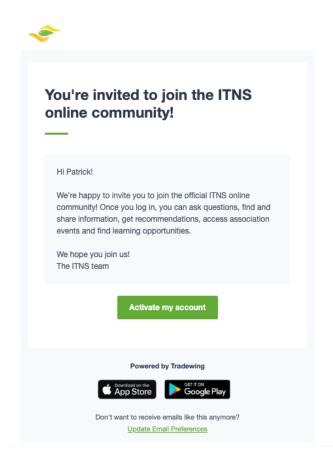

1. You will receive a notification email from <notif@itns.tradewing.com> inviting you to join the ITNS Central online community. Click the "Activate my account" button in the email. If you can't find your invite, check your junk folder and add <notif@itns.tradewing.com> as a recognized sender.