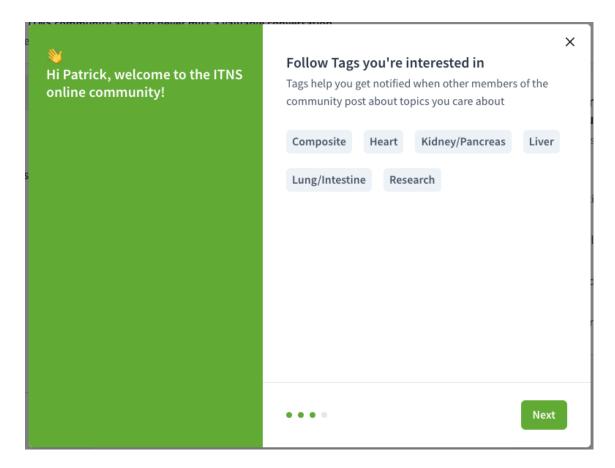

5. There are tags in the community you can follow to help you get notified when other members of the community post about topics you care about. Go ahead and follow a few tags. Don't worry as notification settings can always be adjusted later on.