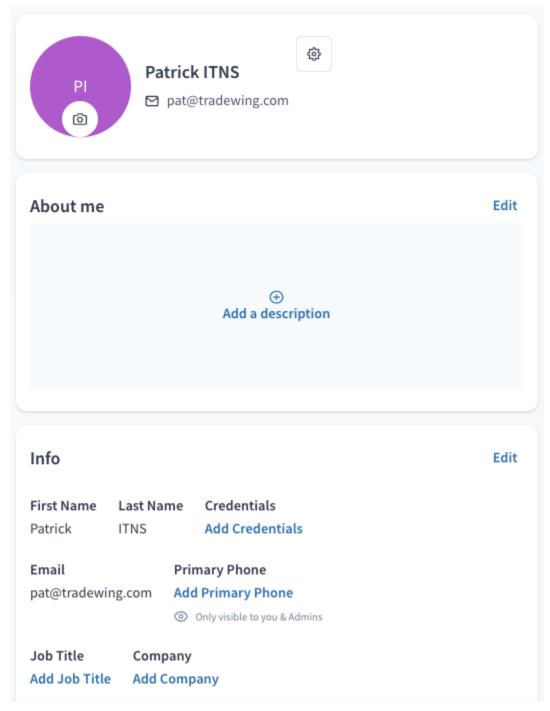

8. To view the profile you set up or make any further changes to your settings, click the circle with either your initials or profile photo (if you already added one) in the top right corner of your browser, then click profile.

9. Add any further info in any available fields you wish. *Please note that only yourself and the ITNS site administrator can view your phone number. The rest of your contact info will be visible to any other users.* 