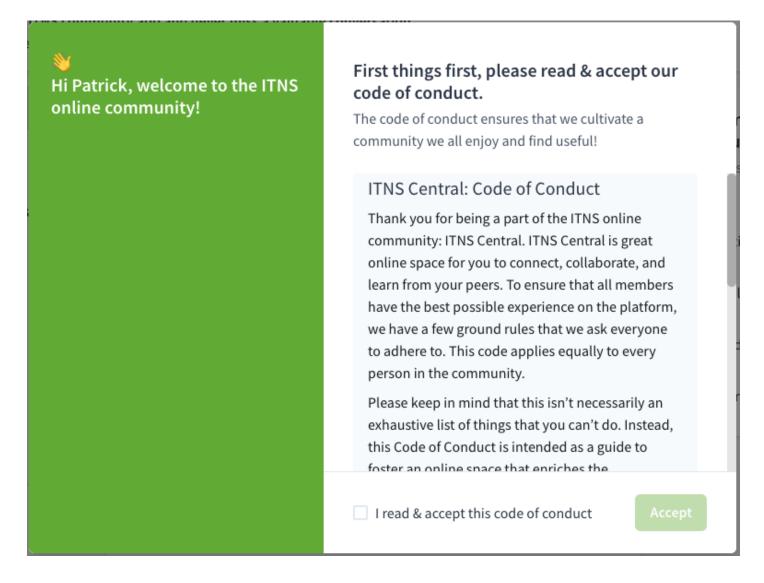

# pat@tradewing.com Set a Password \*\*\*\*\*\*\*\* Login

3. Next, you will need to read & accept the Community Code of Conduct.

4. Next, you will be asked to confirm your account details including first name, last name, job title, and company.